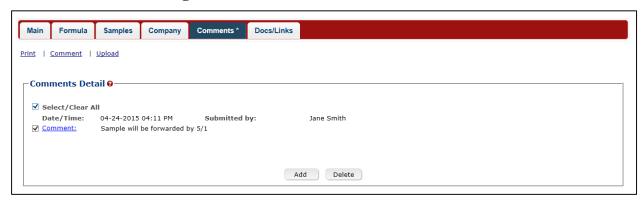

#### **Delete Comments**

Follow these steps to delete a comment when creating or editing a submission:

1. Select the Comments tab in the submission. See Figure 7.

Figure 7: Delete Comments – Comments Tab

- 2. Select the checkbox(es) next to the comment(s) you wish to delete.
- ► Note: You may only delete comments you have added.
- 3. Select the **Delete** button. A confirmation message box displays prompting you to confirm your action. See Figure 8.