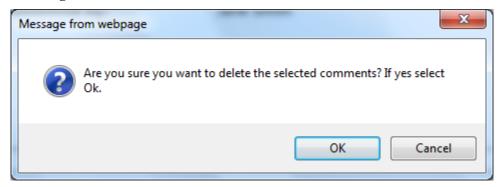

- 2. Select the checkbox(es) next to the comment(s) you wish to delete.
- ► Note: You may only delete comments you have added.
- 3. Select the **Delete** button. A confirmation message box displays prompting you to confirm your action. See Figure 8.

**Figure 8: Delete Comments – Delete Comment Confirmation** 

4. Select the **OK** button to confirm. The confirmation message box closes and the comments are deleted from the Comments Detail. See Figure 9.