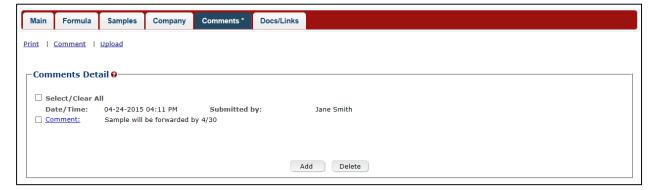

### **Edit Comments**

Follow these steps to edit a comment when creating or editing a submission:

1. Select the Comments tab in the submission. See Figure 4.

Figure 4: Edit Comments – Comments Tab

2. Select the Comment link. The Comments modal window displays. See Figure 5.