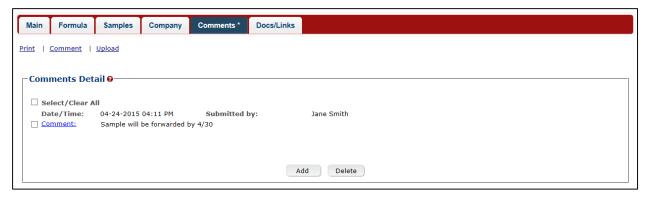

#### Adding, Editing, and Deleting Comments

4. Select the **OK** button. The Comments modal window closes and the comments are added in the Comments Detail. See Figure 3.

Figure 3: Add Comments – Comments Tab with Comments Added