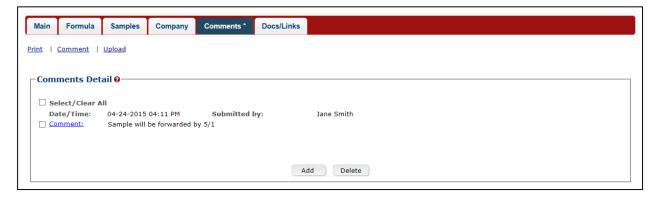

#### Adding, Editing, and Deleting Comments

4. Select the **OK** button. The Comments modal window closes and the comments are added in the Comments Detail. See Figure 3.

Figure 3: Add Comments – Comments Tab with Comments Added

### **Edit Comments**

Follow these steps to edit a comment when creating or editing a submission:

1. Select the Comments tab in the submission. See Figure 4.

Figure 4: Edit Comments – Comments Tab

2. Select the Comment link. The Comments modal window displays. See Figure 5.