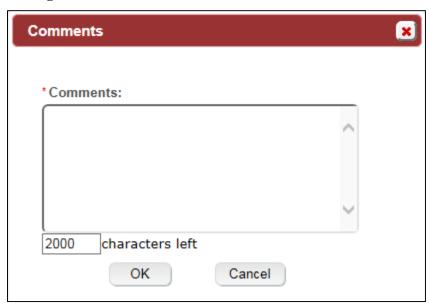

## **Add Comments**

1. Select the <u>Comment</u> link in the action bar. Alternatively, select the Comments tab in the submission. See Figure 1.

Figure 1: Add Comments - Comments Tab

2. Select the **Add** button. The Comment modal window displays. See Figure 2.

Figure 2: Add Comments - Comment Modal Window

- 3. Enter comments in the available field.
- ► Note: Fields marked with asterisks (\*) are required fields.