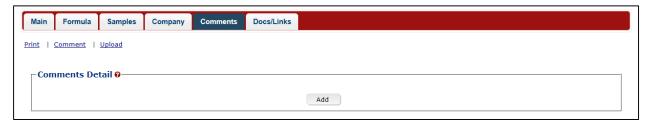

## **Add Comments**

1. Select the <u>Comment</u> link in the action bar. Alternatively, select the Comments tab in the submission. See Figure 1.

Figure 1: Add Comments - Comments Tab

2. Select the **Add** button. The Comment modal window displays. See Figure 2.