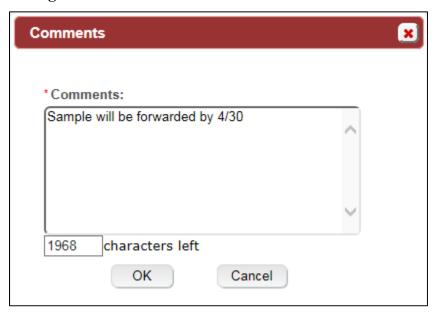

## **Add Comments**

1. Select the <u>Comment</u> link in the action bar. Alternatively, select the Comments tab in the submission. See Figure 1.

Figure 1: Add Comments - Comments Tab

2. Select the **Add** button. The Comment modal window displays. See Figure 2.

Figure 2: Add Comments - Comment Modal Window

- 3. Enter comments in the available field.
- ► Note: Fields marked with asterisks (\*) are required fields.