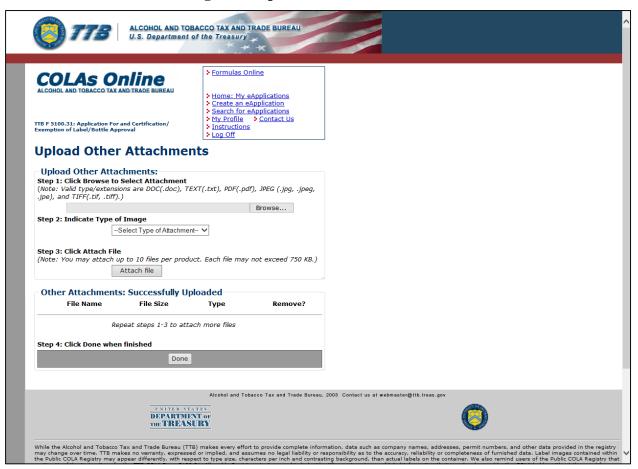

## **Upload Other Attachments**

The Upload Other Attachments page allows users to upload other attachments to an application. Other applications include Formulas, SOPs, Lab Analyses, Pre-import letters, cover letters, etc. Figure 1 details the Upload Other Attachments page.

**Figure 1: Upload Other Attachments** 

Follow these steps to upload any other attachments to the application:

- 1. From the Create Application Step 3 of 3: Upload Labels page, select the **add/remove Attachments** button. The Upload Other Attachments page displays. See Figure 1.
- 2. Select the **Browse** button to select an attachment to upload.
- ▶ Note: Acceptable attachment types include DOC, TEXT, PDF, JPG, and TIFF (file extensions: .doc, .txt, .pdf, .jpg/.jpeg/.jpe, and .tif/.tiff).
- ▶ Note: You can attach up to 10 files per application, each up to 750KB in size.
- 3. Select the attachment type from the drop-down list.
- 4. Select the **Attach file** button.

## **Upload Other Attachments**

- 5. To attach additional files, return to Step 2.
- ► Note: To remove an attachment, select the Remove link.
- 6. Select the **Done** button to close the page.